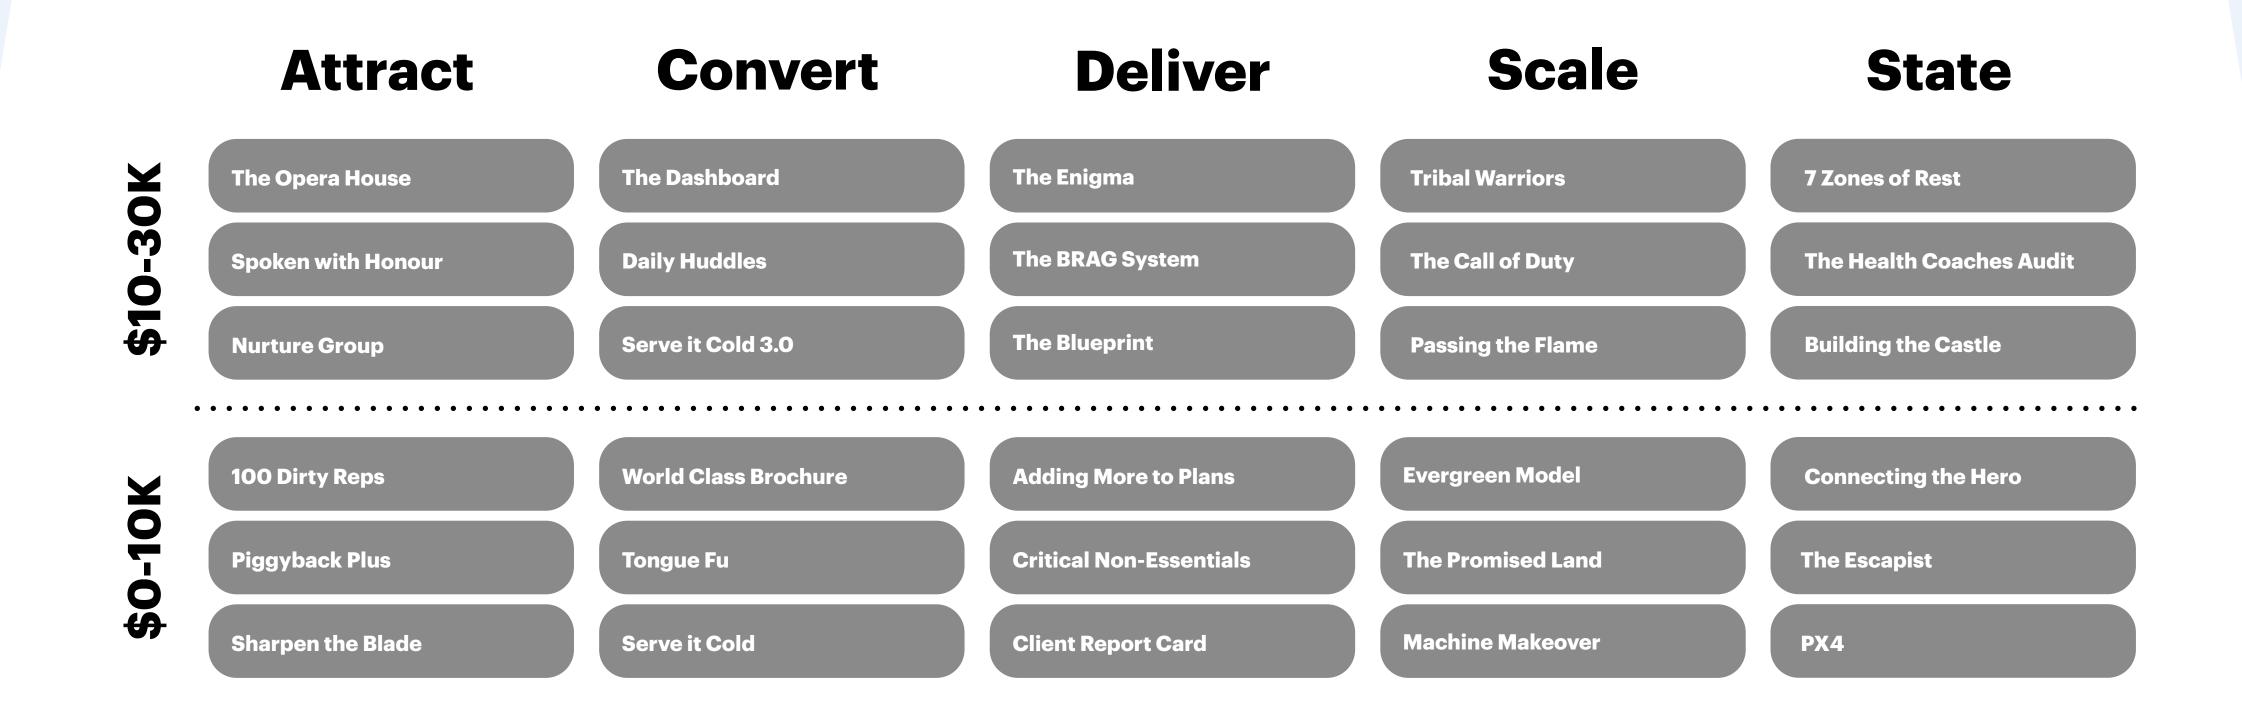

Paid Process

**Organic** Personal

| ATTRACT                                                     |                                                  |                                                                    |                                                                                        |                                          |                                                        |                                                             |                                               |                                                             |
|-------------------------------------------------------------|--------------------------------------------------|--------------------------------------------------------------------|----------------------------------------------------------------------------------------|------------------------------------------|--------------------------------------------------------|-------------------------------------------------------------|-----------------------------------------------|-------------------------------------------------------------|
| Do you have a consistent marketing strategy?                |                                                  |                                                                    | Do you build know, like & trust within 10 seconds of prospects looking on your page?   |                                          |                                                        | Is every post speaking to the specifics of your niche?      |                                               |                                                             |
| <b>Red  </b> Posting 3 times per week                       | <b>Amber  </b> Posting daily & utilising stories | Green   Weekly flow optimising connection, coaching and conversion | Red   BDS in the bio                                                                   | Amber   ITA in the bio                   | Green   Social proof within the last 6 posts           | <b>Red  </b> Value                                          | Amber   +Social proof                         | <b>Green  </b> ++ Scars                                     |
| CONVERT                                                     |                                                  |                                                                    |                                                                                        |                                          |                                                        |                                                             |                                               |                                                             |
| Do you have a world class brochure?                         |                                                  |                                                                    | Do you have a hit list?                                                                |                                          |                                                        | How many prospects are you using the SIC chat flow per day? |                                               |                                                             |
| <b>Red  </b> Prequalifying questions                        | <b>Amber  </b> + Social proof                    | <b>Green  </b> ++<br>Godfather offer                               | Red   OCC database                                                                     | Amber   + Inbound                        | <b>Green  </b> ++ Outbound                             | <b>Red  </b> Less than 20                                   | <b>Amber  </b> Less than 40                   | <b>Green  </b> 60                                           |
| DELIVER                                                     |                                                  |                                                                    |                                                                                        |                                          |                                                        |                                                             |                                               |                                                             |
| Are you bringing client challenges to The Carter Institute? |                                                  |                                                                    | Have you implemented all the critical-non essentials?                                  |                                          |                                                        | Are you utilising the blueprint to solve bigger problems?   |                                               |                                                             |
| <b>Red  </b> Facebook group                                 | <b>Amber  </b> + Calls                           | <b>Green  </b> ++ Bloodwork                                        | <b>Red  </b> 60%                                                                       | <b>Amber  </b> 80%                       | <b>Green  </b> 100%                                    | <b>Red  </b> Initial profile & primary focus                | Amber   + Root cause                          | <b>Green  </b> ++ Bloodwork                                 |
| SCALE                                                       |                                                  |                                                                    |                                                                                        |                                          |                                                        |                                                             |                                               |                                                             |
| Are you conducting check-ins with clients?                  |                                                  |                                                                    | Install profit first?                                                                  |                                          |                                                        | Do you have a machine makeover?                             |                                               |                                                             |
| <b>Red  </b> 1-1                                            | <b>Amber  </b> Group call                        | <b>Green  </b> Evergreen model                                     | Red   Unaware of expenses                                                              | Amber   Review monthly                   | Green   Install profit first                           | <b>Red  </b> Automated calendar with Calendly               | <b>Amber  </b> Automated payments with Stripe | <b>Green  </b> Automated social media with Later & Manychat |
| STATE                                                       |                                                  |                                                                    |                                                                                        |                                          |                                                        |                                                             |                                               |                                                             |
| Are you managing your health?                               |                                                  |                                                                    | Are you managing your time?                                                            |                                          |                                                        | Have you tamed the inner mind?                              |                                               |                                                             |
| <b>Red  </b> Healthy diet                                   | Amber   Healthy lifestyle                        | <b>Green  </b> Healthy environment                                 | <b>Red  </b> Use social media for<br>more than 90 minutes per<br>day or watches Netlix | <b>Amber  </b> Daily focus & time blocks | <b>Green  </b> Delegate anything outside of priorities | <b>Red  </b> Experience the 4P's                            | Amber   Connected to your heroes journey      | <b>Green  </b> Total ownership                              |